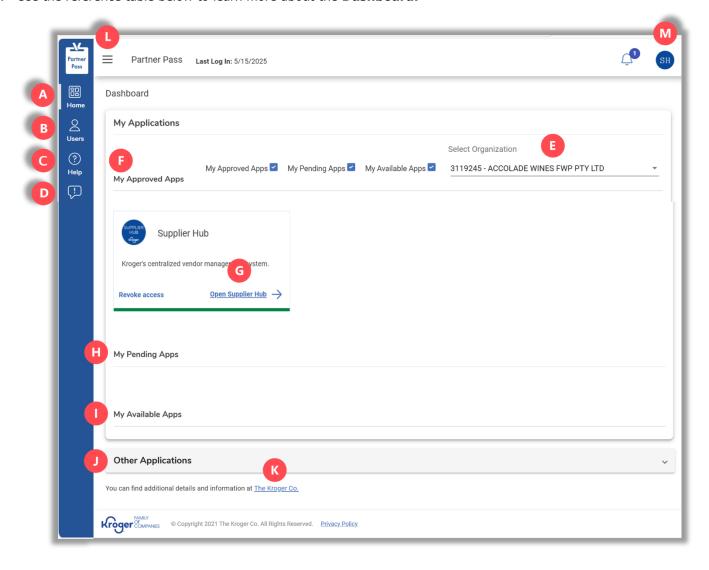

## **Dashboard Reference Guide**

- 1. Navigate to <a href="https://partnerpass.krogerapps.com/">https://partnerpass.krogerapps.com/</a>
- 2. Use the reference table below to learn more about the **Dashboard.**

| Label: | Description: | Use:                                                                                                                                                                                                                            |
|--------|--------------|---------------------------------------------------------------------------------------------------------------------------------------------------------------------------------------------------------------------------------|
| A      | Home         | Displays applications that can be accessed through Partner Pass.  • Click <b>Home</b> to return to the Dashboard at any time.                                                                                                   |
| В      | Users        | <ul> <li>Displays other users in your organization.</li> <li>Click <b>Users</b> to view the Users screen.</li> <li>If you have admin access, you can see users belonging to specific organizations and applications.</li> </ul> |

| С | Help                | Click <b>Help</b> to view information about different tasks for all users within Partner Pass.  If you have admin access, you will also see the Admin tab with help information.                                                                   |
|---|---------------------|----------------------------------------------------------------------------------------------------------------------------------------------------------------------------------------------------------------------------------------------------|
| D | Survey              | Click <b>Survey</b> to take a survey about Partner Pass.                                                                                                                                                                                           |
| Е | Select Organization | If you have access to multiple profiles, click the <b>drop-down box</b> to switch between them.  Remember to log out of Supplier Hub prior to switching profiles.                                                                                  |
| F | My Approved Apps    | Log into any application under "My Approved Apps" by clicking <b>Open</b> <app name=""> (G).</app>                                                                                                                                                 |
|   |                     |                                                                                                                                                                                                                                                    |
| Н | My Pending Apps     | Displays applications you have requested but not yet been granted access.                                                                                                                                                                          |
| I | My Available Apps   | Displays applications to which you can request access.                                                                                                                                                                                             |
| J | Other Applications  | These applications require additional sign-on.                                                                                                                                                                                                     |
| K | Job Aids            | Click The Kroger Co link to view all job aids for Partner Pass.                                                                                                                                                                                    |
| L | Hide/show menu      | Click to hide/show the blue, vertical Partner Pass menu bar.                                                                                                                                                                                       |
| М | My Profile          | <ul> <li>Hover over your initials to select My Profile.</li> <li>Click to update your first/last name.</li> <li>Click the Change Password button to change your password.</li> <li>Hover over your initials to log out of Partner Pass.</li> </ul> |