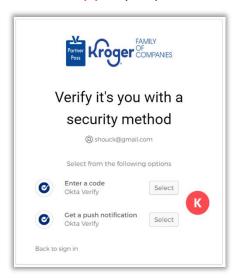

7. Enter your **password** (H).

**Note:** If you don't remember your password, click **Forgot Password?** (J).

8. Click Verify (I).

9. Click **Select** (K) for your preferred security method.

- 10. Depending on the security method you selected, **enter the code** from the Okta Verify app to the Partner Pass screen or click **Yes, it's me** on your device.
- 11. You are now logged into Partner Pass.