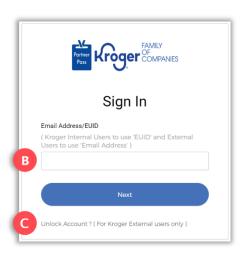

1. Use the below table to determine the next step:

| То:                                         | Do this:                                                                                                                                                                                                                                                                                                        |
|---------------------------------------------|-----------------------------------------------------------------------------------------------------------------------------------------------------------------------------------------------------------------------------------------------------------------------------------------------------------------|
| Unlock your account through the email       | <ul> <li>Open the email called Account Locked.</li> <li>Click the link (A) inside the email to Unlock Account.         Note: If the email is in the junk folder, copy/paste the link into a browser or move the email to the inbox to enable clicking on the link.     </li> <li>Continue to step 2.</li> </ul> |
| Unlock your account<br>through Partner Pass | <ul> <li>Navigate to <a href="https://partnerpass.krogerapps.com/">https://partnerpass.krogerapps.com/</a></li> <li>Enter your Email Address (B).</li> <li>Click Unlock Account? (C).</li> <li>Continue to step 2.</li> </ul>                                                                                   |