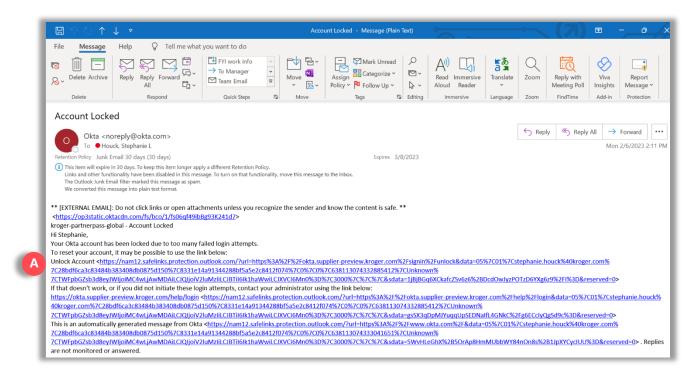

## **Unlock Account**

**Note:** Your Partner Pass account will be locked after 5 incorrect attempts at logging in.

The screen will show "Unable to sign in" but you will receive an email (check inbox and junk folder) called **Account Locked**.

1. Use the below table to determine the next step:

| То:                                         | Do this:                                                                                                                                                                                                                                                                                                        |
|---------------------------------------------|-----------------------------------------------------------------------------------------------------------------------------------------------------------------------------------------------------------------------------------------------------------------------------------------------------------------|
| Unlock your account through the email       | <ul> <li>Open the email called Account Locked.</li> <li>Click the link (A) inside the email to Unlock Account.         Note: If the email is in the junk folder, copy/paste the link into a browser or move the email to the inbox to enable clicking on the link.     </li> <li>Continue to step 2.</li> </ul> |
| Unlock your account<br>through Partner Pass | <ul> <li>Navigate to <a href="https://partnerpass.krogerapps.com/">https://partnerpass.krogerapps.com/</a></li> <li>Enter your Email Address (B).</li> <li>Click Unlock Account? (C).</li> <li>Continue to step 2.</li> </ul>                                                                                   |