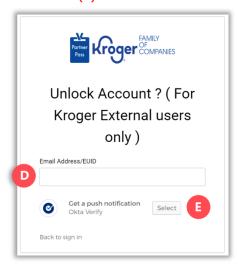

- 2. Enter your **Email Address** (D).
- 3. Click **Select** (E).

- 4. On your device, click Yes, it's me.
- 5. On the Partner Pass screen, enter the **answer to your security question** (F).
- 6. Click Verify (G).