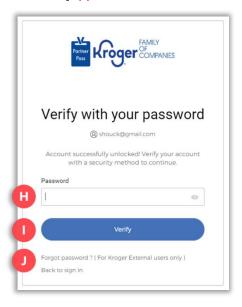

7. Enter your **password** (H).

**Note:** If you don't remember your password, click **Forgot Password?** (J).

8. Click Verify (I).

9. Click **Select** (K) for your preferred security method.

- 10. Depending on the security method you selected, **enter the code** from the Okta Verify app to the Partner Pass screen or click **Yes, it's me** on your device.
- 11. You are now logged into Partner Pass.