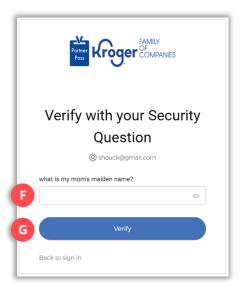

- 2. Enter your **Email Address** (D).
- 3. Click **Select** (E).

- 4. On your device, click Yes, it's me.
- 5. On the Partner Pass screen, enter the **answer to your security question** (F).
- 6. Click Verify (G).